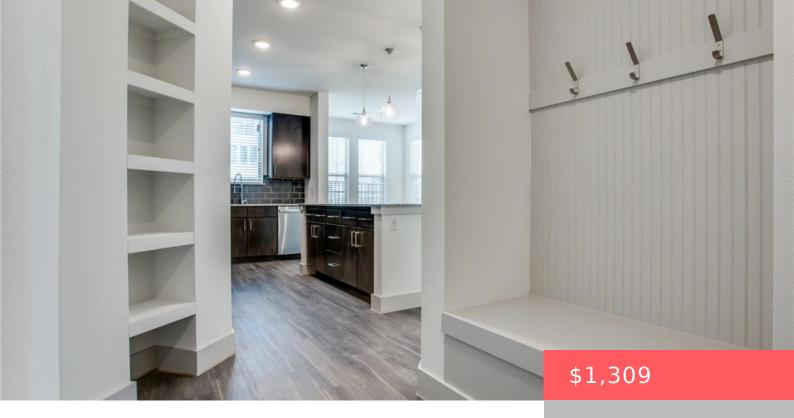

# **Building Details**

**Architectural Style:** ContemporaryModern

**Construction Materials:** Brick, Frame

Foundation Details: Slab

Lot Features: OpenLot

Fencing: Metal

Floor covering: Laminate, Tile

**Exterior Features:** 

SprinklerIrrigation,OutdoorKitchen

Interior Features: CeilingFans,

HighSpeedInternet, WindowTreatments