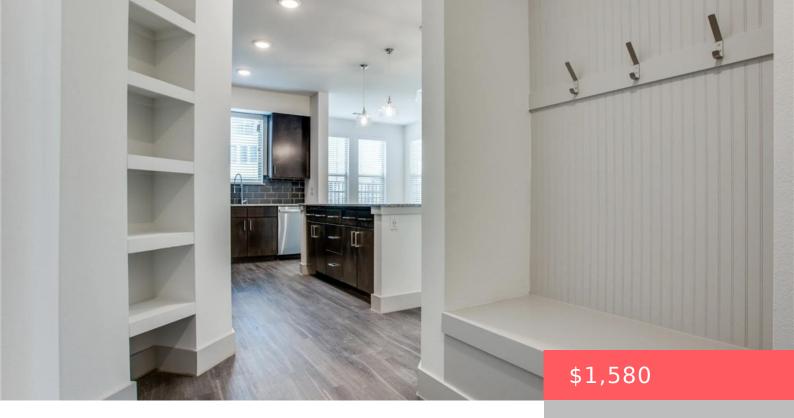

# **Building Details**

**Architectural Style:** ContemporaryModern

**Construction Materials:** Brick,Frame

Foundation Details: Slab

Lot Features: OpenLot

Fencing: Metal

Floor covering: Laminate, Tile

**Exterior Features:** 

SprinklerIrrigation,OutdoorKitchen

Interior Features: CeilingFans,

HighSpeedInternet, WindowTreatments