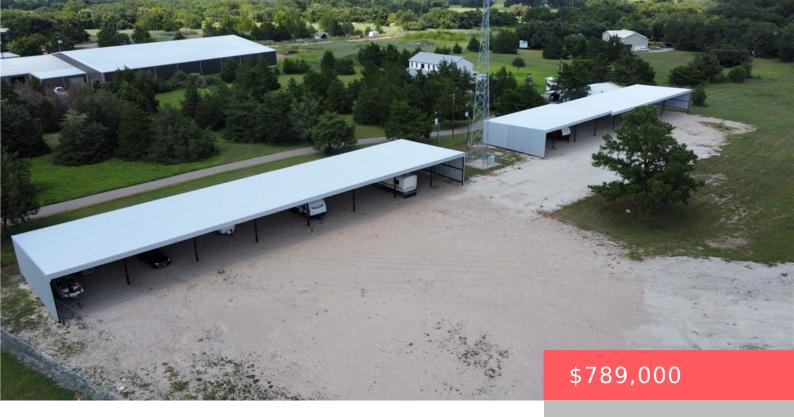

#### 8350 HIGHWAY 36 N, TX, 77833

https://kimbrell.impactgroupwebsites.com

A0024 CHRISMAN, HORATIO, TRACT 29, ACRES 7.575 Multiple options with [...]

- CommercialSale
- Industria
- Active

## **Building Details**

Construction Materials: MetalSiding

## **Amenities & Features**

Roof: Metal