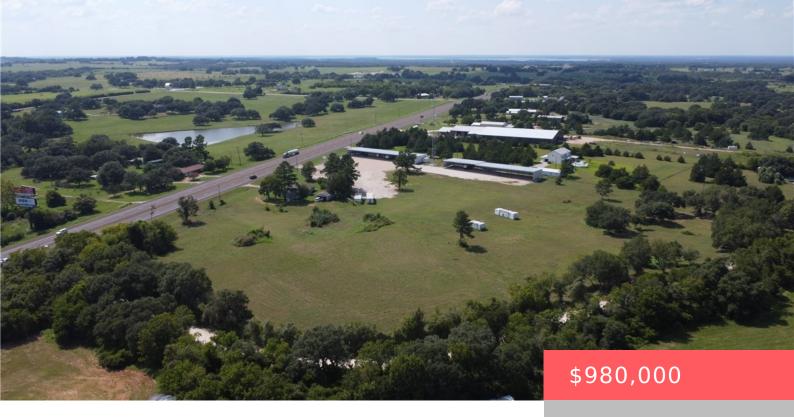

### 8350 HIGHWAY 36 N, TX, 77833

https://kimbrell.impactgroupwebsites.com

Multiple options with 10+ acres of unrestricted property. This property [...]

- Land
- Commercial
- Active

### **Basics**

Date added: Added 1 week ago

Type: Land

**Lot size, sq ft: 473671, 10.874** sq ft

County: Washington

**Category:** Commercial

**Status:** Active

**Subdivision Name:** Other

# **Building Details**

Water Source: Well

**Lot Features:** 

Irregular Lot, Open Lot, Trees Large Size, Trees, Open Space

Fencing:

BarbedWire, ChainLink, Partial

Other Structures: Other