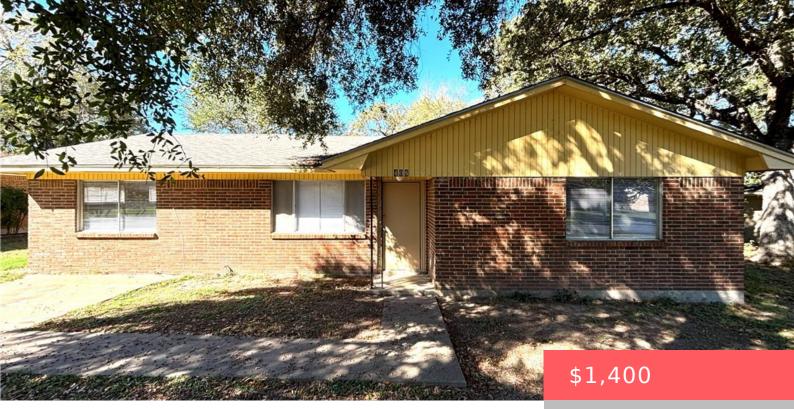

408 TEE, TX, 77801 https://kimbrell.impactgroupwebsites.com

This home offers 3 bedrooms and 2 bathrooms. The property [...]

- 3 heds
- 2 baths
- Rental / Lease
- SingleFamilyResidence
- Active
- 1651 sq ft

## Basics

Date added: Added 1 week ago Type: Rental / Lease Bedrooms: 3 beds Area, sq ft: 1651 sq ft Year built: 1967 County: Brazos Category: SingleFamilyResidence Status: Active Bathrooms: 2 baths Lot size, sq ft: 13922, 0.3196 sq ft Subdivision Name: Country Club Es MLS ID: 24015979