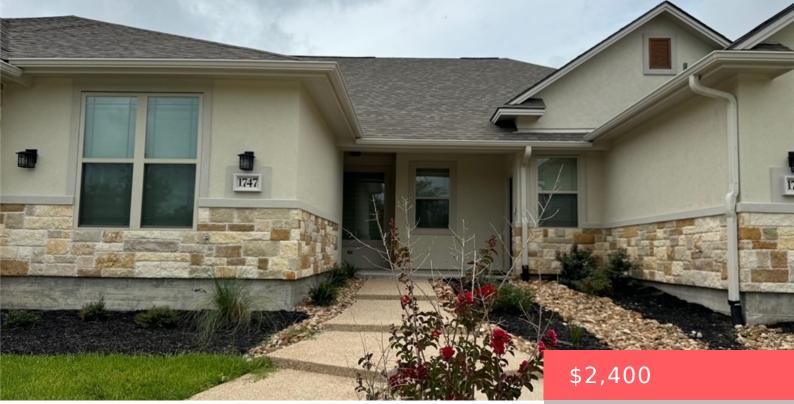

#### 1747 SUMMIT CROSSING, TX, 77845

https://kimbrell.impactgroupwebsites.com

Exceptional location! Clean one year old townhome with garage and [...]

- . Dhada
- 2 baths
- ResidentialLease
- SingleFamilyResidence
- Active
- 1622 sq ft

## Basics

Date added: Added 1 month ago Type: ResidentialLease Bedrooms: 3 beds Floors: 1 floor Lot size, sq ft: 3511, 0.0806 sq ft Subdivision Name: Summit Crossing MLS ID: 24012149 Category: SingleFamilyResidence Status: Active Bathrooms: 2 baths Area, sq ft: 1622 sq ft Year built: 2023 County: Brazos

# **Building Details**

Architectural Style: Traditional,PatioHomeConstruction Materials: Other,StoneFoundation Details: SlabLevels: OneFloor covering: Vinyl