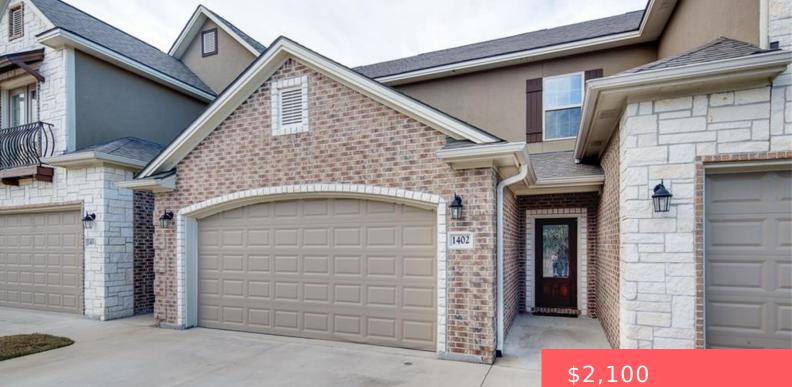

### 1402 CRESCENT RIDGE, TX, 77845

https://kimbrell.impactgroupwebsites.com

Available August 2025! Centrally located townhome in a wonderful community [...]

# **Building Details**

Category: Townhouse Status: Active Bathrooms: 4 baths Area, sq ft: 1642 sq ft **Year built:** 2013 County: Brazos

Architectural Style: ContemporaryModern **Covered Spaces:** 2 Foundation Details: Slab Levels: Two

### **Expenses, Fees & Taxes**

Security Deposit: \$2,100

Pet Deposit: 500