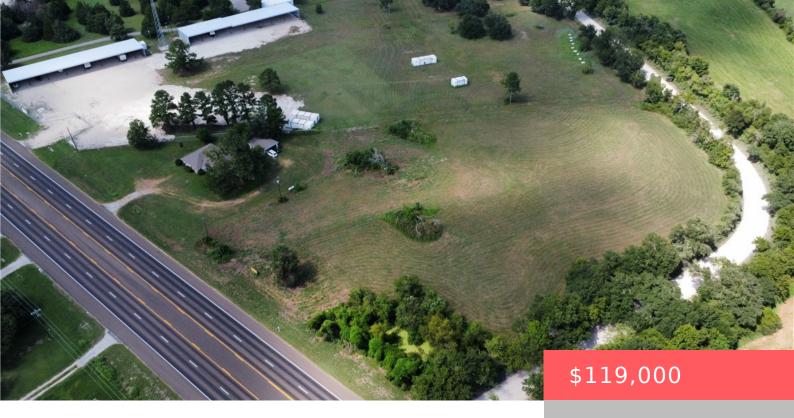

#### 1.5 ACRES HWY 36, TX, 77833

https://kimbrell.impactgroupwebsites.com

Unrestricted acreage just minutes from 290 at the corner of [...]

- Land
- UnimprovedLand
- Pending

#### **Basics**

Date added: Added 2 months ago

Type: Land

**Lot size, sq ft: 65340, 1.5** sq ft

**County:** Washington

Category: UnimprovedLand

**Status:** Pending

Subdivision Name: Other