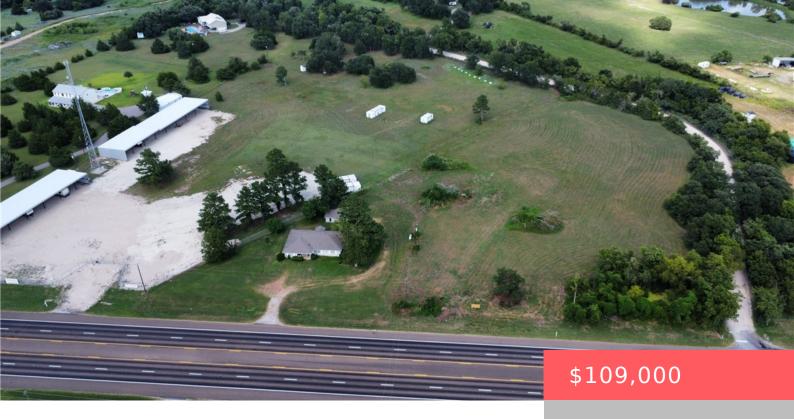

#### 1.5 ACRES AFFLECK, TX, 77833

https://kimbrell.impactgroupwebsites.com

Unrestricted acreage off Hwy 36! This 1.5 acre property is [...]

- Land
- UnimprovedLand
- Pending